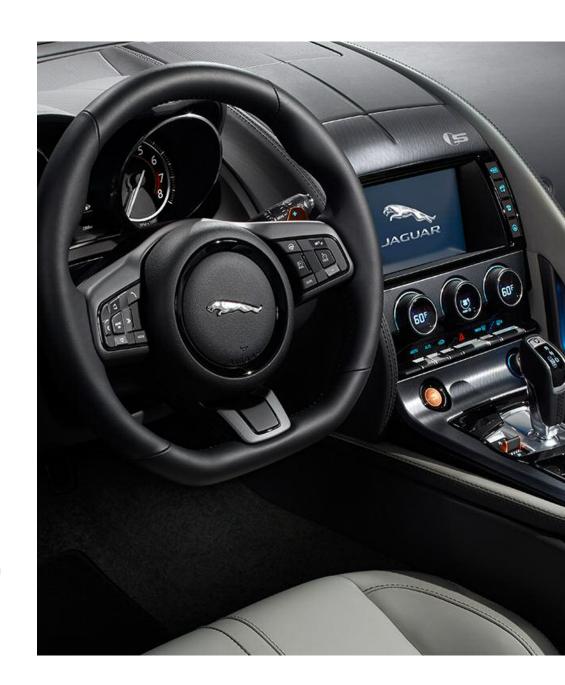

#### **IN-CAR TECHNOLOGY**

- Meridian 770W audio system with 12 speakers
- HD and SiriusXM satellite radio
- iPod/Audio USB/AUX connections in console
- Bluetooth wireless technology for phone and audio streaming
- InControl Apps
- InControl Remote
- Navigation system with TMC
- 8" Touchscreen display