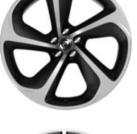

### **WHEELS**

21 alloy wheel choices are available within the F-TYPE series offering customers a wide range of size, style and finishes.

18"

Vela 10-spoke

Std - F-TYPE. F-TYPE Premium

# 20" Forged Blade twin 5-spoke

Carbon Fiber trim

Opt - F-TYPE S F-TYPE R