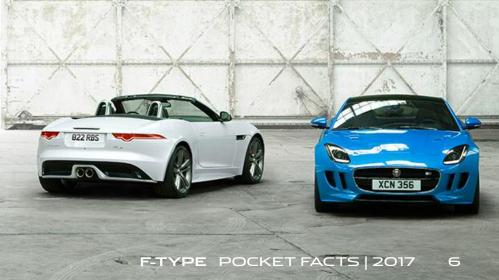

lind Spot Monitor with Closing Vehicle Sensing
- Reverse Traffic Detection

#### **EXTERIOR**

- Aero splitters body color (RWD)
- Auto-dimming door mirrors
- Rear valance body color (RWD)
- Side sills body color (RWD)
- Wind deflector (Conv)
- Powered tailgate (Coupe)
- Metallic paint colors NCO

#### **INTERIOR**

- Performance seats with 14-way power adjustments
- Premium leather seating surfaces with Union Jack graphic
- Heated seats 3 stage
- Heated steering wheel
- Premium leather dash, door trim and center console trim
- Carbon fiber center console with S and Union Jack graphics
- Nubuck edged premium carpet mats in Jet with contrast stitching
- Climate Control-dual zone
- Air quality sensor
- Homelink garage door opener
- Wind Deflector (Conv)
- Interior lockable storage (Conv)





#### F-TYPE R adds to F-TYPE S:

### POWERTRAIN/PERFORMANCE/HANDLING

- 550 HP 5.0L Supercharged V8 engine
- Instinctive AWD standard
- Outboard quad bright exhaust tips
- Super Performance Braking System with red calipers F 380mm / R 376mm
- Electronic Active Differential with Torque Vectoring by Braking
- 20" Gyrodyne style alloy wheels Silver



#### **EXTERIOR**

- Rollover bars in gloss black (Conv)
- R AWD Badges on grille and trunk
- Hood louvers body color
- Aero splitter body color
- Rear venturi body color
- Auto-dimming door mirrors
- Rear parking sensors with touchscreen graphic display
- Powered tailgate (Coupe)
- Metallic paint colors NCO

#### **INTERIOR**

- Premium leather seating surfaces with "R" logo and carbon leather stripe and contrast stitch
- Performance seats wi