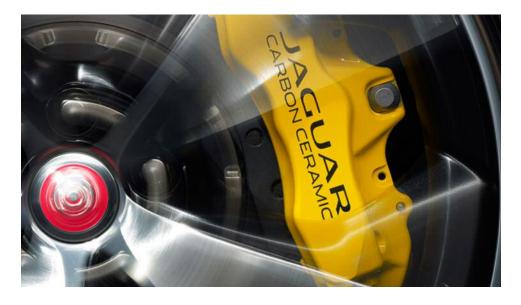

#### **CARBON CERAMIC BRAKING SYSTEM**

(F-TYPE S [auto only], R, SVR)

- 398mm diameter front/380mm diameter rear discs
- 6 piston front /4 piston rear monobloc calipers in yellow
- 20" Storm (S, R) or Maelstrom (SVR) forged alloy wheels
- Torque Vectoring by Braking (S)