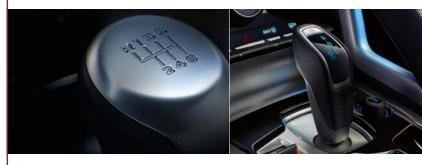

### **2 TRANSMISSIONS**

- 8-speed automatic all variants
- 6-speed manual V6 powered RWD variants only

### POWERTRAIN/PERFORMANCE/ HANDLING

- 340 HP 3.0L Supercharged V6 engine
- Sport Exhaust (auto trans) or Driver Selectable Active Sport Exhaust (man trans)
- Center mounted bright dual exhaust tips
- 8-Speed ZF automatic transmission with "Quickshift' and SportShift selector with black steering wheel shift paddles

#### OR

6-Speed manual transmission

- Rear-Wheel Drive only
- Intelligent Stop/Start
- Sport suspension
- Electric power assist rack and pinion steering
- Ventilated 4-wheel disc brakes with silver calipers F 355mm / R 325mm
- 18" Vela-style 10-spoke alloy wheels