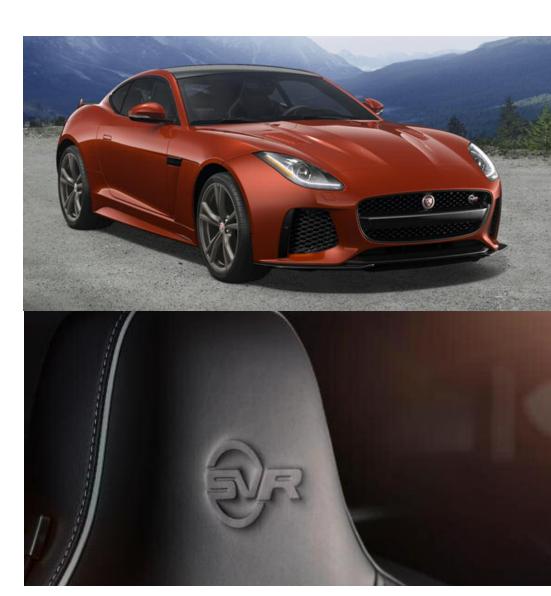

### F-TYPE SVR adds to F-TYPE R:

#### **INTERIOR**

- Quilted premium leather seating surfaces with SVR logo and contrast stitch
- Quilted premium leather door trim
- Dark brushed aluminum center console with SVR graphic
- Aluminum steering wheel shift paddles
- Suedecloth headliner and sunvisors in Jet (Coupe)
- SVR Round steering wheel