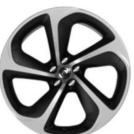

### **WHEELS**

21 alloy wheel choices are available within the F-TYPE series offering customers a wide range of size, style and finishes.

18"

Vela 10-spoke

Std - F-TYPE. F-TYPE Premium

# 20" Forged Blade twin 5-spoke

Carbon Fiber trim

Opt - F-TYPE S F-TYPE R