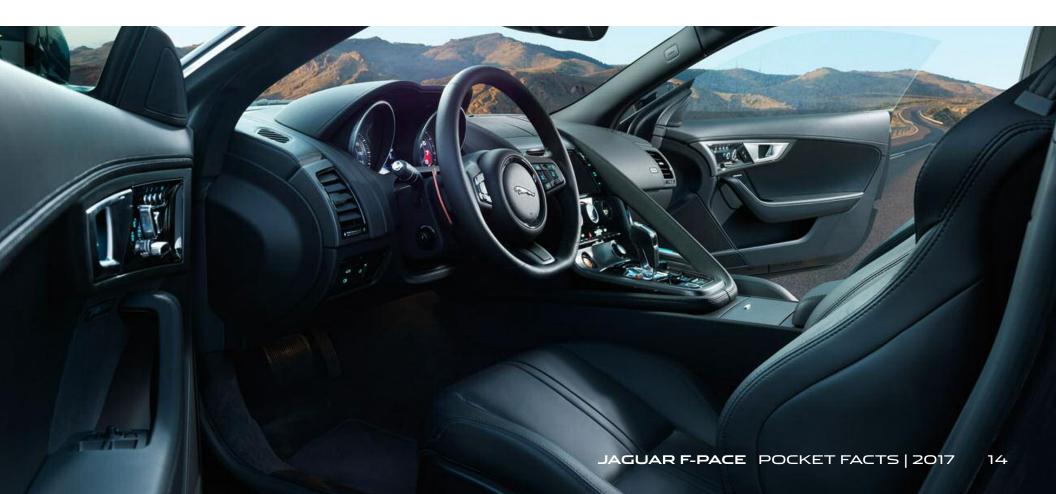

# APPRECIATED ATTRIBUTE: INTERIOR STYLING

| CHARACTERISTIC                     | FEATURE                                          | BENEFIT                                                                                                          |
|------------------------------------|--------------------------------------------------|------------------------------------------------------------------------------------------------------------------|
| Performance<br>driving environment | 14-way adjustable<br>memory Seats                | Highly formed to provide performance support and long lasting comfort                                            |
|                                    | Gauges<br>Deployable Center Vent<br>Grab Handles | Clean, straightforward design for easy recognition at a glance, perfect for performance driving                  |
|                                    | Shifter                                          | Can be used in automatic mode or manually by shift lever or steering wheel paddles to suit any driver preference |