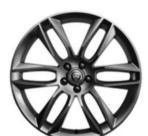

# 20"

Gyrodyne twin 6-spoke Silver finish Std -F-TYPF R

Black diamond turned Opt - F-TYPE R