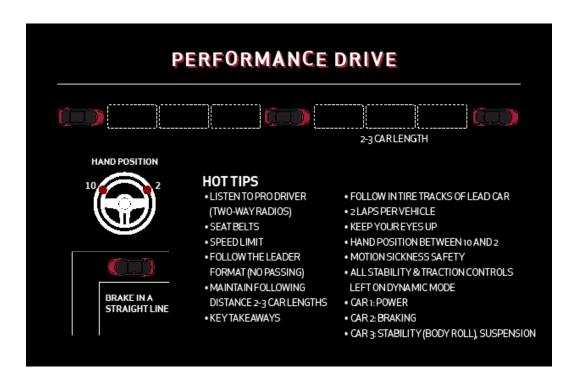

## PERFORMANCE DRIVE

During the Performance Drive, you experienced the Stelvio's Dynamic drive mode on a high-performance course. Your right-hand seat pro driver gave you driving tips and resourceful information regarding the Stelvio's power, braking, stability (body roll) and suspension.